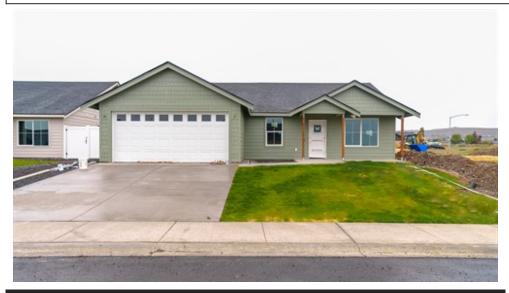

## 241 Parkside Place, Ephrata, WA 98837

- » Beds: 4 | Baths: 1 Full, 1 Three-Quarter
- » MLS #: 2234503
- » Single Family |  $1,549 \text{ ft}^2$  | Lot:  $7,623 \text{ ft}^2$
- » More Info: 241ParksidePlace.IsForSale.com

Julie Johnson (509) 989-6626 (Mobile) juiejohnsonismyagent@gmail.com http://www.sellsingrantcounty.com

Welcome Home to Quality: "Discover the beauty of this NEW CONSTRUCTION HOME. In our Lupine floorplan you"ll find modern living in this exquisite 4-bedroom, 2-bath home featuring luxurious quartz countertops. From the meticulously crafted details to the spacious layout, every corner exudes beauty and functionality. This home has all the upgrades including vinyl fencing, underground sprinklers both front and back yards, fully landscaped yard edged with beautiful river rock. You are a short drive to the Gorge at George, numerous lakes for fishing and recreational activities. Call and schedule your tour today!